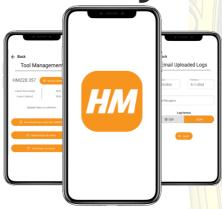

## HM220i

Connect your Apple or Android device via the Sync App to upload log data and change tool settings.

# Hitman Sync App

Configure your tool

Email log data using secure file transfer

Access new customisable features

### Hitman Cloud

Sync log data files to the Hitman Cloud

> Connect via API to your Forest Management Platform

Access data with your annual subscription plan

Contact us to upgrade your existing HM220 tools to enable the Sync App connectivity